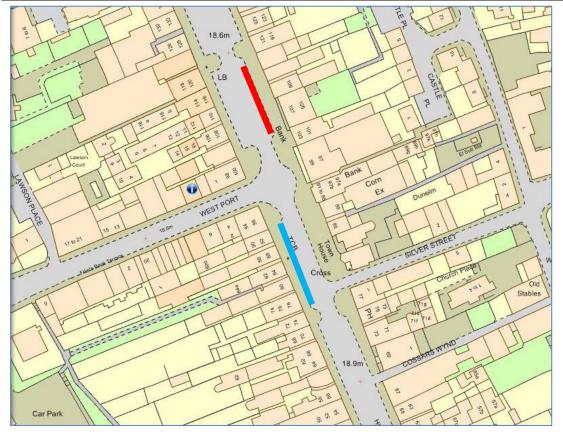

## HIGH STREET, DUNBAR TTRO 092/18/GF

| NO WAITING, LOADING AND UNLOADING                        |                                                                                                               |                                                |                                                |
|----------------------------------------------------------|---------------------------------------------------------------------------------------------------------------|------------------------------------------------|------------------------------------------------|
| REASON                                                   | EXTENT                                                                                                        | DURATION                                       |                                                |
|                                                          |                                                                                                               | FROM                                           | то                                             |
| To facilitate<br>Utility works on behalf<br>of Openreach | Section of the carriageway outside 105-121 & 74-92 High Street and for a total distance of 64m or thereafter. | Sunday<br>8 <sup>th</sup> April 2018<br>09:00  | Sunday<br>8 <sup>th</sup> April 2018<br>16:00  |
|                                                          |                                                                                                               | Sunday<br>15 <sup>th</sup> April 2018<br>09:00 | Sunday<br>15 <sup>th</sup> April 2018<br>16:00 |

Extent of Suspension For Works

Extent of Suspension for Temporary Taxi Stance