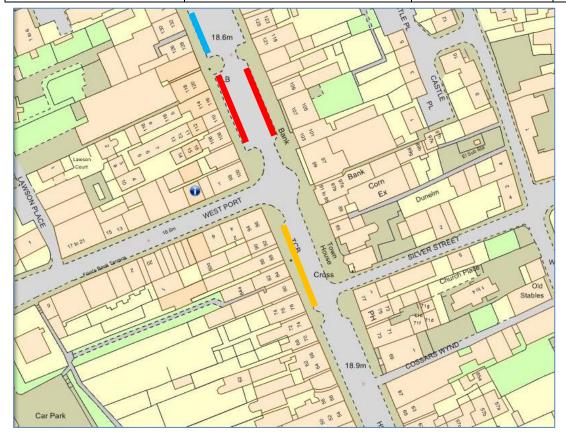

## HIGH STREET, DUNBAR TTRO 092/18/GF

| NO WAITING, LOADING AND UNLOADING                        |                                                                                                                |                                                |                                                |
|----------------------------------------------------------|----------------------------------------------------------------------------------------------------------------|------------------------------------------------|------------------------------------------------|
| REASON                                                   | EXTENT                                                                                                         | DURATION                                       |                                                |
|                                                          |                                                                                                                | FROM                                           | то                                             |
| To facilitate<br>Utility works on behalf<br>of Openreach | Section of the carriageway outside 105-121 & 74-92 High Street and for a total distance of 105m or thereafter. | Sunday<br>8 <sup>th</sup> April 2018<br>09:00  | Sunday<br>8 <sup>th</sup> April 2018<br>16:00  |
|                                                          |                                                                                                                | Sunday<br>15 <sup>th</sup> April 2018<br>09:00 | Sunday<br>15 <sup>th</sup> April 2018<br>16:00 |

Extent of Suspension For Works

Extent of Suspension for Temporary Taxi Stance

**Extent of Suspension** for Disabled Parking