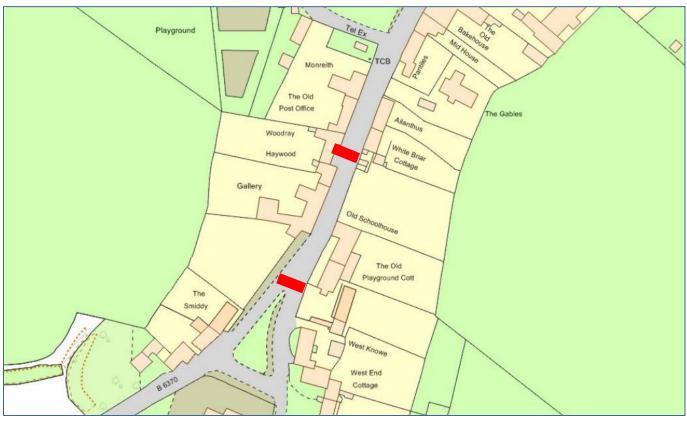

## MAIN STREET, STENTON TTRO 158/18/GF

| ROAD CLOSURE                                      |                                                                                                            |                                         |                                         |
|---------------------------------------------------|------------------------------------------------------------------------------------------------------------|-----------------------------------------|-----------------------------------------|
| REASON                                            | EXTENT                                                                                                     | DURATION                                |                                         |
|                                                   |                                                                                                            | FROM                                    | то                                      |
| Construction<br>Works                             | <b>Road Closure:</b> A section of carriageway at Stenton Loan as shown on map below and for 25m or therby. | Monday<br>11 <sup>th</sup> June<br>2018 | Friday<br>15 <sup>th</sup> June<br>2018 |
| Emergency and Pedestrian access to be maintained. |                                                                                                            |                                         |                                         |

Excavation to be steel plated to allow buses to go through at 8.20 am and 4.25 pm Monday -Thursday and at 8.20 am and 12.30 pm on Friday

Diversion Route: C132 – U184 – C131

Extent of Closure

Eleni Gigourtaki Senior Roads Officer