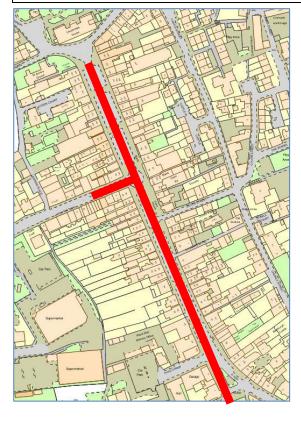

## HIGH STREET, DUNBAR TTRO 332/18/EG

| ROAD CLOSURE                                                                                       |                                                                                                                                                             |                                         |                                         |
|----------------------------------------------------------------------------------------------------|-------------------------------------------------------------------------------------------------------------------------------------------------------------|-----------------------------------------|-----------------------------------------|
| REASON                                                                                             | EXTENT                                                                                                                                                      | DURATION                                |                                         |
| REASON                                                                                             |                                                                                                                                                             | FROM                                    | то                                      |
| To facilitate the erection and removal of the Christmas Lights on behalf of the Community Council. | The full extent of Dunbar High Street, and for a total distance of 375m, including Abbey Road.  A section of West Port at its junction with High Street and | Sunday<br>4 <sup>th</sup> November 2018 | Sunday<br>4 <sup>th</sup> November 2018 |
|                                                                                                    |                                                                                                                                                             | 7.30 am – 4.00 pm                       |                                         |
|                                                                                                    |                                                                                                                                                             | Sunday<br>13 <sup>th</sup> January 2019 | Sunday<br>13 <sup>th</sup> January 2019 |
|                                                                                                    | for a distance of 45m.                                                                                                                                      | 7.30 am – 4.00 pm                       |                                         |
| Emergency Access to be maintained – Access to Buses to be maintained                               |                                                                                                                                                             |                                         |                                         |

## **Diversion Route:**

Bayswell Road – North Road – Park Avenue – Belhaven Road – Doon Avenue – Countess Road

**Extent of restriction** 

Eleni Gigourtaki Senior Roads Officer