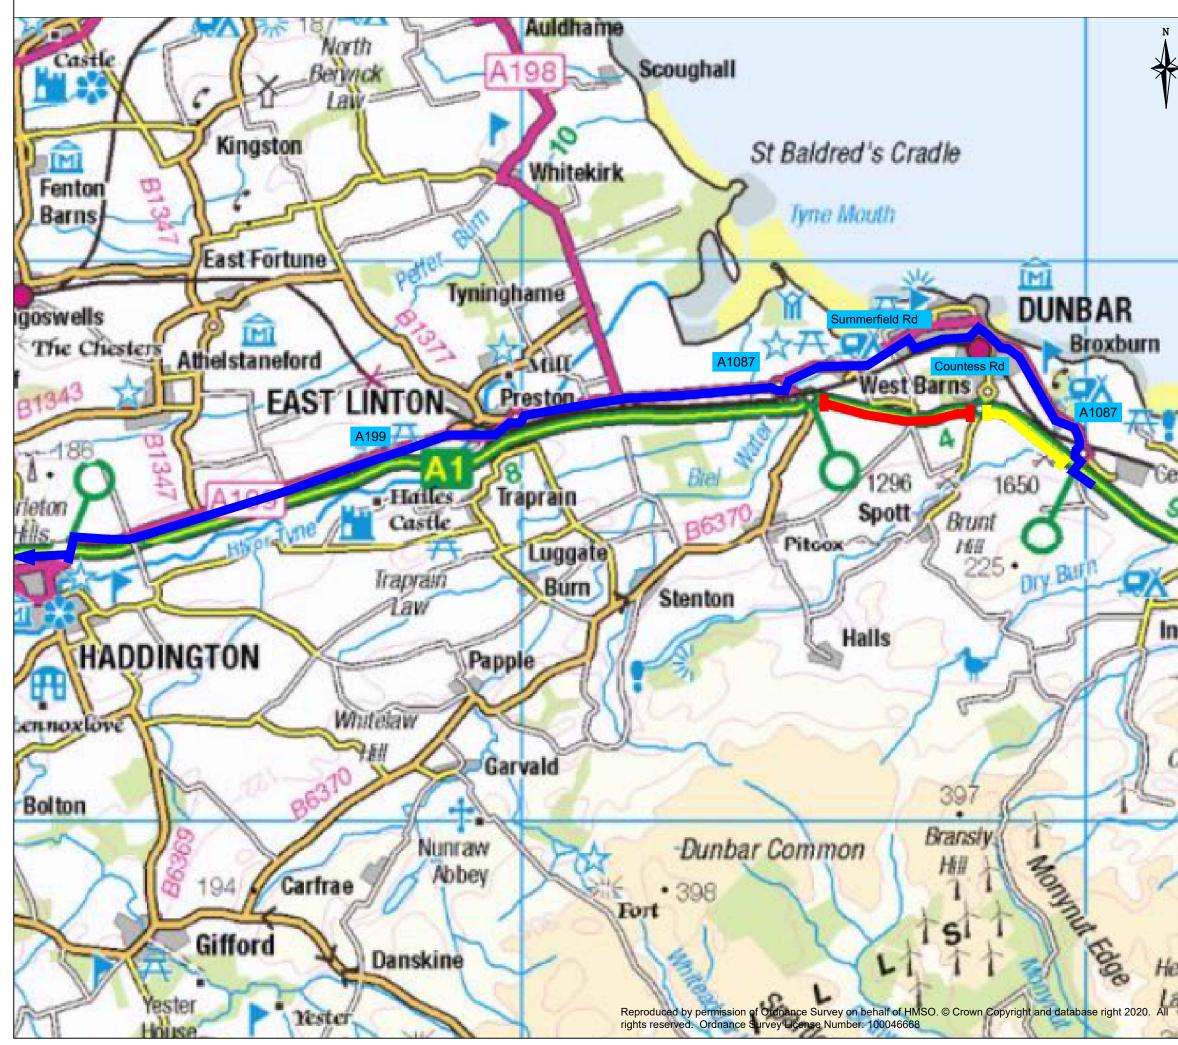

|              | 1                                                                                |       |      |         |                    |                              |     |          |       |    |
|--------------|----------------------------------------------------------------------------------|-------|------|---------|--------------------|------------------------------|-----|----------|-------|----|
|              | Drawing                                                                          | Numt  | ber  |         |                    |                              |     |          |       |    |
|              | 21/NSE/0319/009 - 001                                                            |       |      |         |                    |                              |     |          |       |    |
|              |                                                                                  |       |      |         |                    |                              |     |          |       |    |
| •            | Closure Area                                                                     |       |      |         |                    |                              |     |          |       |    |
|              | <ul> <li>Northbound Diversion</li> </ul>                                         |       |      |         |                    |                              |     |          |       |    |
|              |                                                                                  |       |      |         |                    |                              |     |          |       |    |
|              | Local Access Only                                                                |       |      |         |                    |                              |     |          |       |    |
|              | Diversion route will be from the Broxburn Jct                                    |       |      |         |                    |                              |     |          |       |    |
|              | (A1087), through Dunbar, onto the A199. to return                                |       |      |         |                    |                              |     |          |       |    |
|              | to the A1 at Haddington. Southbound traffic using the A1 will remain unaffected. |       |      |         |                    |                              |     |          |       |    |
|              |                                                                                  |       |      |         |                    |                              |     |          |       |    |
|              |                                                                                  |       |      |         |                    |                              |     |          |       |    |
|              | Diversion Journey Time Between Dunbar and                                        |       |      |         |                    |                              |     |          |       |    |
|              | Haddington                                                                       |       |      |         |                    |                              |     |          |       |    |
|              | Total: 21 mins Additional: 9 mins                                                |       |      |         |                    |                              |     |          |       |    |
|              | Total: 12.5 miles Additional: 0.7 miles                                          |       |      |         |                    |                              |     |          |       |    |
|              |                                                                                  |       |      |         |                    |                              |     |          |       |    |
|              |                                                                                  |       |      |         |                    |                              |     |          |       |    |
|              | Do not s                                                                         | scale | this | drawing | l                  |                              |     |          |       |    |
| D            |                                                                                  |       |      |         |                    |                              |     |          |       |    |
| ff           |                                                                                  |       |      |         |                    |                              |     |          |       |    |
| <u>.</u>     |                                                                                  |       |      |         |                    |                              |     |          |       |    |
| <b>u</b> lei |                                                                                  |       |      |         |                    |                              |     |          |       |    |
| >            |                                                                                  |       |      |         |                    |                              |     |          |       |    |
| <u></u>      |                                                                                  |       |      |         |                    |                              |     |          |       |    |
|              |                                                                                  |       |      |         |                    |                              |     |          |       |    |
| 45           |                                                                                  |       |      |         |                    |                              |     |          |       |    |
|              |                                                                                  |       |      |         |                    |                              |     |          |       |    |
|              | Rev                                                                              | Date  |      |         |                    |                              |     |          | Check | ed |
| ner          | Status                                                                           |       |      |         | For Info           | rmation                      |     |          |       |    |
| -            | Rev.                                                                             |       |      |         |                    |                              |     |          |       |    |
| m.           |                                                                                  |       |      |         | ,                  | <b>`</b>                     |     |          |       |    |
| 1/           |                                                                                  |       |      |         | (                  | )                            |     |          |       |    |
| 31           |                                                                                  |       |      |         |                    |                              |     |          |       |    |
|              | Client                                                                           |       |      |         |                    |                              |     |          |       |    |
| ock          |                                                                                  |       |      |         |                    |                              |     |          |       |    |
| 151          |                                                                                  |       |      |         | TRA                | NSPORT                       |     |          |       |    |
| 101          |                                                                                  |       |      |         |                    | TLAND<br>DHAIL ALBA          |     |          |       |    |
|              |                                                                                  |       |      |         |                    |                              | 2   |          |       |    |
| 1            |                                                                                  |       |      | S c c   | TLAN               | 1P                           | 5   |          |       |    |
| 1-           |                                                                                  |       |      |         |                    |                              |     |          |       |    |
|              |                                                                                  |       |      |         | **                 |                              |     |          |       |    |
| ~            | Project                                                                          |       |      |         |                    | pproach to T                 | -   |          |       |    |
|              | Title                                                                            |       |      |         |                    | ageway Res                   |     | J        |       |    |
| 1            | IIIIE                                                                            |       |      |         | [                  | Diversion Rou<br>Page 1 of 1 | ıte |          |       |    |
| ant          |                                                                                  |       |      |         |                    |                              |     |          |       |    |
| W            | Day 1                                                                            | NI.   |      |         |                    |                              |     |          | , , , |    |
| -            | Drawing<br>Scale                                                                 | NO.   |      |         | 21/NSE/0319<br>NTS | /009 - 001                   |     | Date JAN | 1 22  |    |
| No.          | Designed                                                                         | C     | R    | Drawn   | CR                 | Checked                      | KA  | Approved |       | KA |